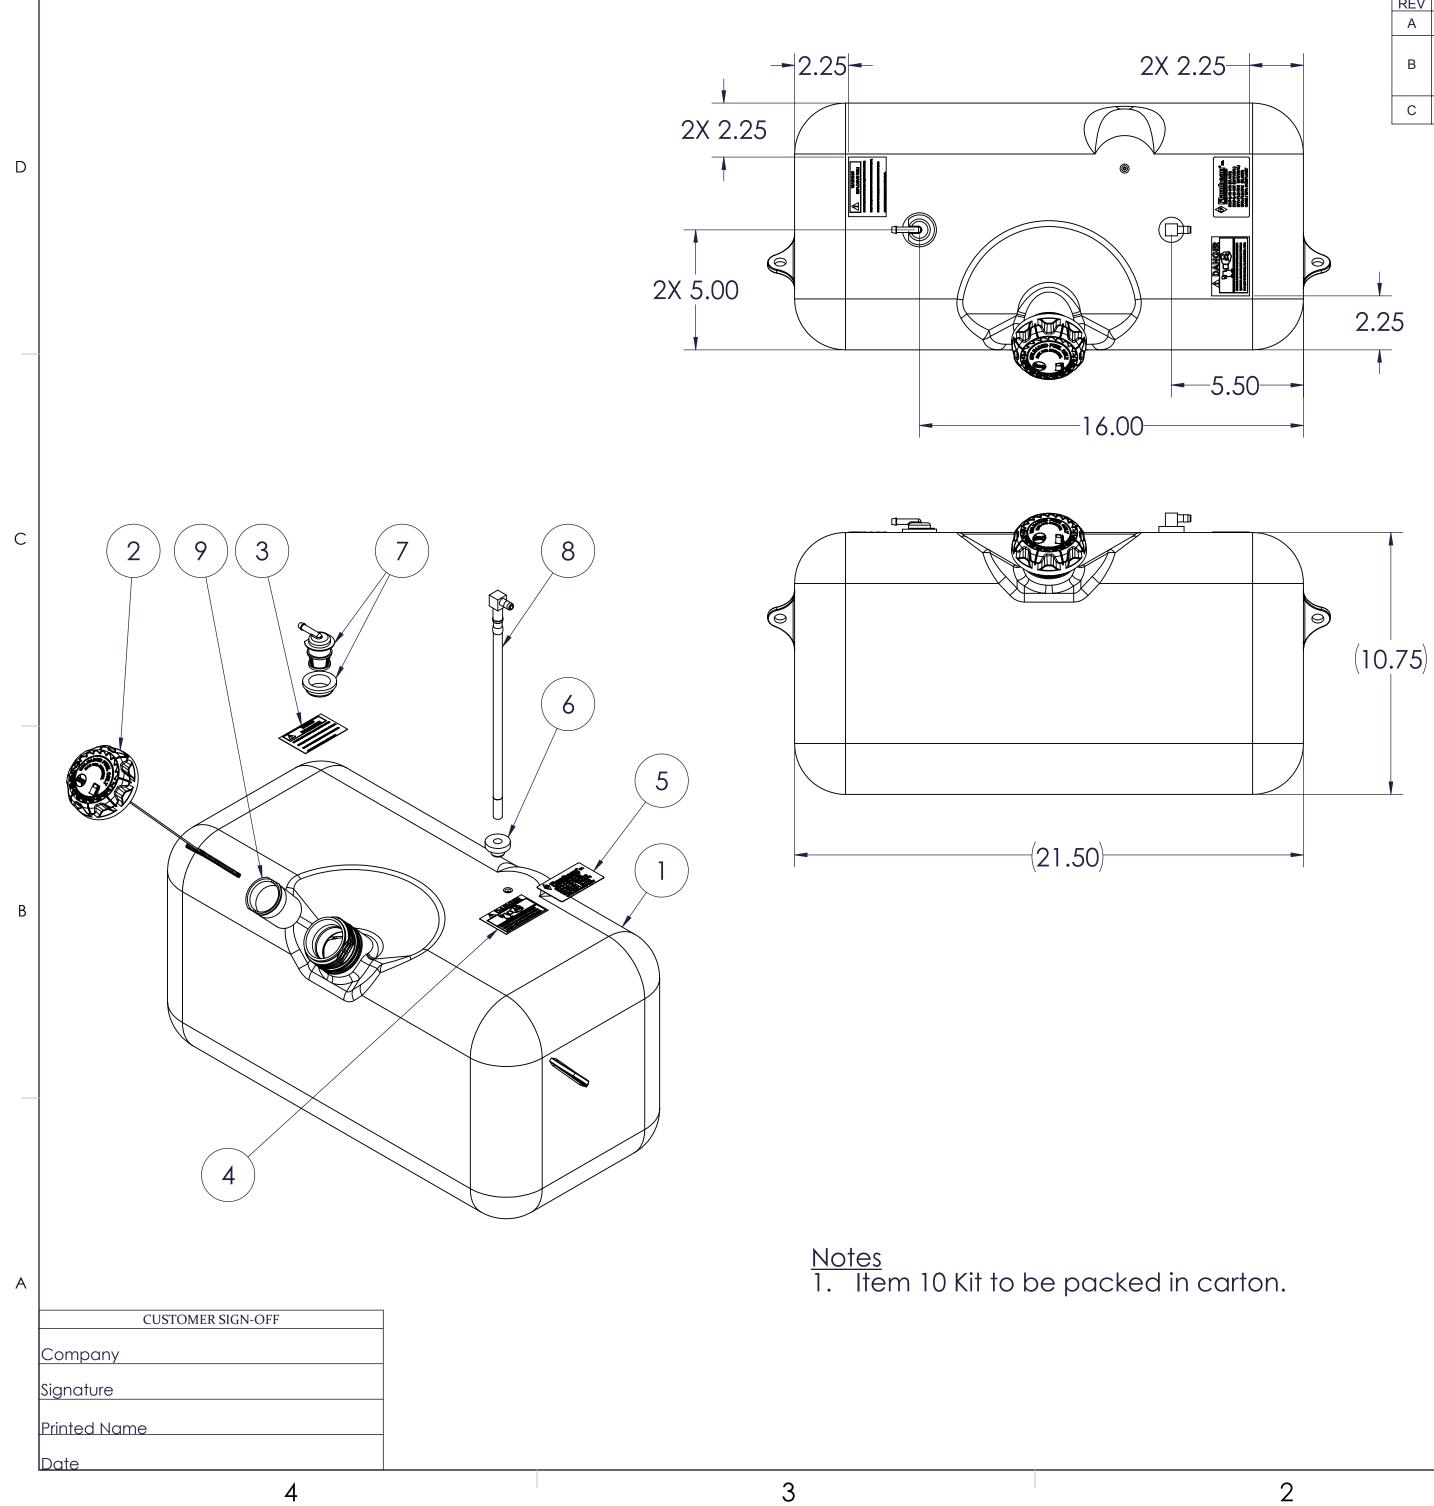

|          |     | 2   |           |     |     |     | 1                                                                                                                                    |          |     |     |
|----------|-----|-----|-----------|-----|-----|-----|--------------------------------------------------------------------------------------------------------------------------------------|----------|-----|-----|
|          |     |     | REVISIONS |     |     |     |                                                                                                                                      |          |     |     |
|          |     |     |           |     | REV | ECR | DESCRIPTION                                                                                                                          | DATE     | BY  | APR |
|          |     |     |           | -   | А   | NPN | Released for Production                                                                                                              | 4-17-13  | ANA | PSB |
| 2.2      | 5-+ | • • |           |     | В   |     | Reformat Drawing; FPN 071119BE was AE; Item 5 Label<br>477026D was X; Addtl Pack Canister 468904B was A,<br>Hose 462453A was 468851A | 03-10-20 | CRW | PAM |
|          |     |     |           |     | С   |     | Move Addtl Pack to WIP- Add Item 10 Kit 962674A                                                                                      | 09-30-20 | CRW | DB  |
|          |     |     |           |     |     |     |                                                                                                                                      |          |     |     |
| ן<br>ורב |     |     |           |     |     |     |                                                                                                                                      |          |     |     |
|          |     |     | 0         |     |     |     |                                                                                                                                      |          |     |     |
|          |     |     |           | 2.2 | 5   |     |                                                                                                                                      |          |     |     |

| r                                                                                                                                     |                                                                                                                                                                                 |                                                   | 1                                                                                                                                                                                        | I   |   |  |  |  |
|---------------------------------------------------------------------------------------------------------------------------------------|---------------------------------------------------------------------------------------------------------------------------------------------------------------------------------|---------------------------------------------------|------------------------------------------------------------------------------------------------------------------------------------------------------------------------------------------|-----|---|--|--|--|
| 10                                                                                                                                    | 962674A                                                                                                                                                                         | 962674                                            | HONDA 8 GL CARB TNK<br>KIT-WIP                                                                                                                                                           | 1   | B |  |  |  |
| 9                                                                                                                                     | 912717A                                                                                                                                                                         | S-10363                                           | Fluids, 2.00" Lg Neck Tube                                                                                                                                                               | 1   |   |  |  |  |
| 8                                                                                                                                     | 468580                                                                                                                                                                          | 468580                                            | 1/4" Pickup Tube 90°<br>w/Screen                                                                                                                                                         | 1   |   |  |  |  |
| 7                                                                                                                                     | 462118B                                                                                                                                                                         | 462118                                            | 1 - 4 Barb ROV (Blk) Valve<br>w/ Grommet Kit                                                                                                                                             | 1   |   |  |  |  |
| 6                                                                                                                                     | 468661                                                                                                                                                                          | 468661                                            | Grommet                                                                                                                                                                                  | 1   |   |  |  |  |
| 5                                                                                                                                     | 477026D                                                                                                                                                                         | 477026                                            | CARB/EPA Fuel Tank Label                                                                                                                                                                 | 1   |   |  |  |  |
| 4                                                                                                                                     | 468573                                                                                                                                                                          | 468573                                            | CO - Danger                                                                                                                                                                              | 1   |   |  |  |  |
| 3                                                                                                                                     | 468572                                                                                                                                                                          | 468572                                            | FUEL WARNING LABEL                                                                                                                                                                       | 1   |   |  |  |  |
| 2                                                                                                                                     | 080165AE                                                                                                                                                                        | 080165                                            | Cap 2.25 EPA Unvented<br>UFO-Max10Eth                                                                                                                                                    | 1   |   |  |  |  |
| 1                                                                                                                                     | 070755A-FL                                                                                                                                                                      | 3267-2                                            | 8 GALLON TANK, PE,<br>BLACK, FLOURINATED                                                                                                                                                 | 1   |   |  |  |  |
| ITEM<br>NO.                                                                                                                           | FPN                                                                                                                                                                             | Drawing #                                         | Description                                                                                                                                                                              | QTY | A |  |  |  |
| THE INFORM/<br>DRAWING IS<br>FLAMBEAU, II<br>IN PART OR /<br>WRITTEN PERI<br>INC. IS PROH<br>DIMENSION<br>TOLERANC<br>ANGULAR<br>X.XX | ANON CONTAINED IN THIS<br>THE SOLE PROPERTY OF<br>NOC. ANY REPRODUCTION<br>AS A WHOLE WITHOUT THE<br>MISSION OF FLAMBEAU,<br>IBITED.<br>US ARE IN INCHES.<br>ES<br>±3°<br>±.13" | Drawn By: ANA<br>Drawn Date: 4-16<br>Description: | 911 LYNN AVENUE BARABOO, WI 53913 PH.(608)356-5551<br>Drawn By: ANA Base Tank Mold No: 3267<br>Drawn Date: 4-16-13 FPN: 071119BE<br>Description:<br>8 Gallon CARB Fuel Tank Assembly Kit |     |   |  |  |  |
|                                                                                                                                       | ±.060"<br>IS IN PARENTHESIS ()                                                                                                                                                  | Rev Customer:<br>Hond                             | ′1119                                                                                                                                                                                    |     |   |  |  |  |